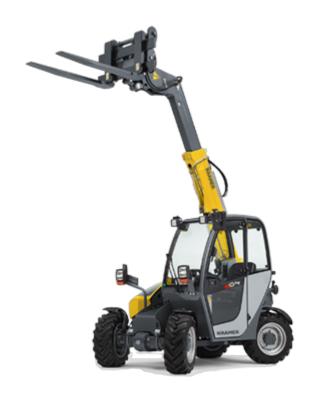

### Big performance in the smallest spaces: The telehandler 804

Check out the smallest telehandler on the market - the compact 804. The unique combination of lifting height, width and machine performance opens up new areas of application. With its all-wheel steering and compact design the 804 is extremely manoeuvrable. The 804's low operating weight makes it easy to transport between construction sites.

- Over 4 meters of lift height
- Small turning radius
- Innovative driver assistance system: Smart Handling
- Low net weight for easy trailer transport
- For application in confined spaces (width 1.42 meters; height 1.9 meters)