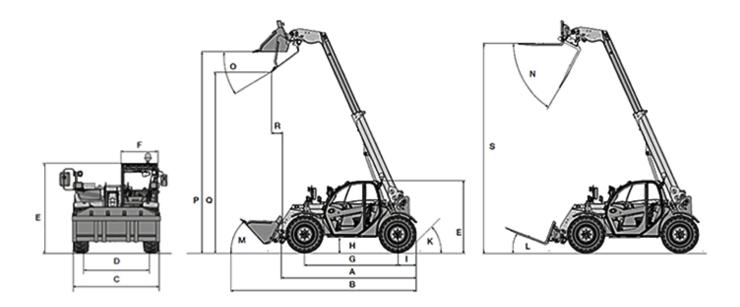

## **Dimensions**

| mm |
|----|
|    |
| mm |
| mm |
| mm |
| mm |
| nm |
| nm |
|    |
| mm |
| mm |
| nm |
|    |